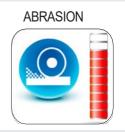

### Properties:

High-efficiency electrode (240%) thick-coated, depositing a heavily loaded alloy of chromium and Niobium carbides, very resistant to severe abrasion under medium shocks.

Soft and very pleasant fusion, dairy almost non-existent.

#### Applications:

Preventive recharging of any part subjected to strong abrasion by land, sand, minerals (mines and quarries), the glass industry, steel, cement plants, ceramics industry: extrusion screws, moulder screws, fan blades, mixer arms, bucket blades, propellers, dredging cutters, ore grinders, concrete pumps, steelworks agglomeration screens, drag chains, clods

#### Wear Resistance:

Equivalent to stuffed wire ISAFIL 61

Responsibility: The purpose of this document is to assist the user in choosing the product. It is up to the user to verify that the chosen product is suitable for the applications for which it is intended. We reserve the right to modify the characteristics of its products without notice. Descriptions, illustrations and features are provided as an indication and cannot be the responsibility of our company. Smoke: View information on the Security Data Sheet available on request